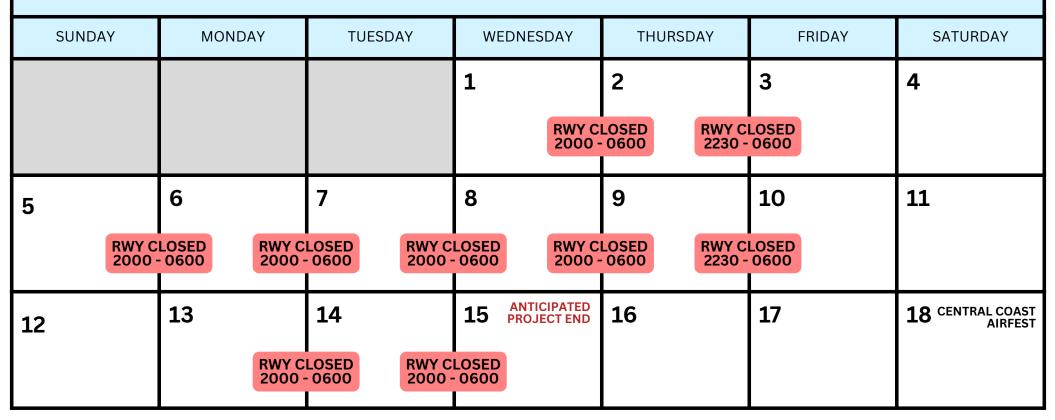

| 15                              | 16      | 17         | 18       | 19            | 20              |
|        |                                 |         |            |          |               |                 |
| 21     | 22                              | 23      | 24         | 25       | 26            | 27              |
| £±     |                                 | 20      |            |          |               |                 |
|        |                                 |         |            |          |               |                 |
| 28     | 29                              | 30      |            |          |               |                 |
|        |                                 |         |            |          |               |                 |

## **OCTOBER**