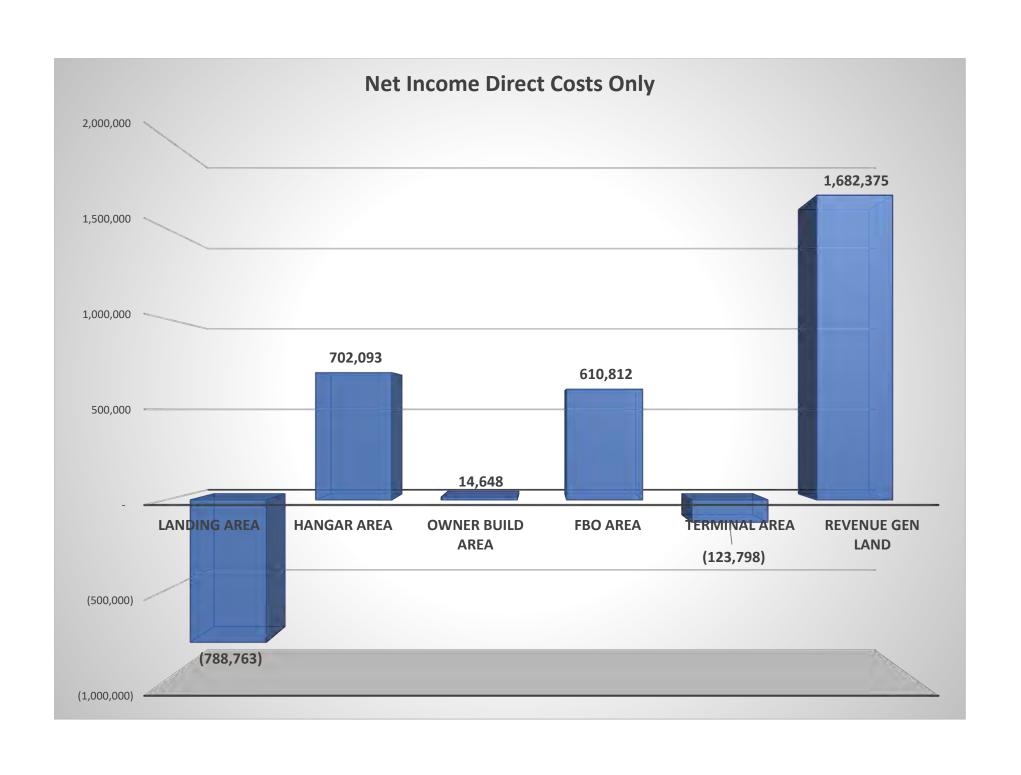

| As of April 30, 2023                                                   |                            |                        |                                |                      |
|------------------------------------------------------------------------|----------------------------|------------------------|--------------------------------|----------------------|
| , , , , , , , , , , , , , , , , , , ,                                  | YTD                        | YTD BUD                | <b>VARIANCE</b>                | % VARIANCE           |
| 61000-Landing fees                                                     | 21,531.39                  | 75,000.00              | (53,468.61)                    | (71.3 %)             |
| 61100-Tiedowns                                                         | 21,341.50                  | 22,583.34              | (1,241.84)                     | (5.5 %)              |
| 61200-Fuel Flowage Fees                                                | 62,899.14                  | 68,833.34              | (5,934.20)                     | (8.6 %)              |
| 62000-T-Hangar                                                         | 360,971.00                 | 364,000.00             | (3,029.00)                     | (.8 %)               |
| 62100-Corporate Hangar                                                 | 244,324.00                 | 235,000.00             | 9,324.00                       | 4.0 %                |
| 62200-Owner Build Hangar                                               | 16,490.00                  | 16,500.00              | (10.00)                        | (.1 %)               |
| 63000-T-Hangar Storage                                                 | 27,088.00                  | 27,166.66              | (78.66)                        | (.3 %)               |
| 64100-Main Hangar                                                      | 108,960.00                 | 108,916.66             | 43.34                          | .0 %                 |
| 64200-Commercial Aviation                                              | 340,925.90                 | 307,750.00             | 33,175.90                      | 10.8 %               |
| 64300-Land Lease - Commercial Aviation                                 | 82,110.00                  | 142,250.00             | (60,140.00)                    | (42.3 %)             |
| 65000-Car Rental                                                       | 160,155.06                 | 149,416.66             | 10,738.40                      | 7.2 %                |
| 65100-Terminal Space Lease                                             | 138,272.65                 | 133,500.00             | 4,772.65                       | 3.6 %                |
| 66100-Agricultural Lease                                               | 899,090.34                 | 894,750.00             | 4,340.34                       | .5 %                 |
| 66200-Non Aviation Land Leases                                         | 340,989.75                 | 279,000.00             | 61,989.75                      | 22.2 %               |
| 66300-Cell Tower Lease                                                 | 50,500.00                  | 51,166.66              | (666.66)                       | (1.3 %)              |
| 66400-Mobile Home Parks                                                | 431,100.23                 | 425,963.34             | 5,136.89                       | 1.2 %                |
| 67000-Administrative Income                                            | 10,429.00                  | 37,333.34              | (26,904.34)                    | (72.1 %)             |
| 67200-Cares Grant                                                      | 242,115.58                 | 183,333.34             | 58,782.24                      | 32.1 %               |
| 67205-BIL Grant                                                        | 0.00                       | 566,666.66             | (566,666.66)                   | (100.0 %)            |
| 67210-Leo Reimbursement                                                | 2,160.00                   | 10,750.00              | (8,590.00)                     | (79.9 %)             |
| 68100-Airfest Ticket Sales                                             | 236,055.17                 | 233,333.34             | 2,721.83                       | 1.2 %                |
| 68150-Airfest Vendor Revenue                                           | 13,760.33                  | 6,666.66               | 7,093.67                       | 106.4 %              |
| 68200-Airfest Sponsorship                                              | 155,900.00                 | 150,000.00             | 5,900.00                       | 3.9 %                |
| 69100-Interest and Investment Earnings                                 | 79,770.61                  | 20,333.34              | 59,437.27                      | 292.3 %              |
| 69106-Land Sale<br>69110-AIP Reimbursement                             | 1,165,326.71<br>743,907.00 | 0.00<br>7,512,166.66   | 1,165,326.71<br>(6,768,259.66) | .0 %<br>(90.1 %)     |
| 69120-PFC Revenue                                                      | 46,621.80                  | 60,833.34              | (14,211.54)                    | (23.4 %)             |
| 69200-Tax Revenues                                                     | 2,014,274.10               | 1,627,083.34           | 387,190.76                     | 23.8 %               |
| 00200-14x Nevendes                                                     | 2,014,274.10               | 1,027,000.04           | 307,130.70                     | 25.0 /0              |
| Total Income                                                           | 8,017,069.26               | 13,710,296.68          | (5,693,227.42)                 | (41.5 %)             |
|                                                                        |                            |                        |                                |                      |
| 80000-G&A                                                              | 12,979.73                  | 11,575.00              | 1,404.73                       | 12.1 %               |
| 80001-MHP - Maintenance                                                | 24,465.32                  | 25,016.66              | (551.34)                       | (2.2 %)              |
| 80002-MHP - MHP Liability Insurance                                    | 11,203.95                  | 9,336.66               | 1,867 <u>.</u> 29              | 20.0 %               |
| 80003-MHP - Property Management                                        | 23,500.00                  | 23,500.00              | 0.00                           | .0 %                 |
| 80004-MHP - Salaries/ Employee Related Expenses                        | 101,719.70                 | 90,434.16              | 11,285.54                      | 12.5 %               |
| 80005-MHP - Utilities                                                  | 182,705.24                 | 144,350.00             | 38,355.24                      | 26.6 %               |
| 80100-Salaries- Administration                                         | 354,069.79                 | 391,916.66             | (37,846.87)                    | (9.7 %)              |
| 80101-Salaries - Maintenance & Operations                              | 393,527.83                 | 392,916.66             | 611.17                         | .2 %                 |
| 80102-Employee Benefits - Other                                        | 45,928.17                  | 54,583.34              | (8,655.17)                     | (15.9 %)             |
| 80104-Employee Benefits - Medical                                      | 203,312.42                 | 211,250.00             | (7,937.58)                     | (3.8 %)              |
| 80105-Medicare Tax                                                     | 12,740.41                  | 11,750.00              | 990.41                         | 8.4 %                |
| 80106-PERS Retirement                                                  | 211,398.94                 | 240,250.00             | (28,851.06)                    | (12.0 %)             |
| 81000-ARFF Services                                                    | 673,422.00                 | 750,000.00             | (76,578.00)                    | (10.2 %)             |
| 81100-Electricity                                                      | 162,972.21                 | 155,833.34             | 7,138.87                       | 4.6 %                |
| 81200-Natural Gas                                                      | 14,439.95                  | 9,416.66               | 5,023.29                       | 53.3 %               |
| 81300-Water                                                            | 56,171.40                  | 60,750.00              | (4,578.60)                     | (7.5 %)              |
| 81600-Communications                                                   | 15,818.79                  | 15,177.50              | 641.29                         | 4.2 %                |
| 81601-Communications - Alarm                                           | 12,001.04                  | 11,083.34              | 917.70                         | 8.3 %                |
| 81602-Communications - Wireless                                        | 13,581.86                  | 16,000.00              | (2,418.14)                     | (15.1 %)             |
| 81603-Communications - Access Control                                  | 1,030.74                   | 833.34                 | 197.40                         | 23.7 %               |
| 82400-Supplies Office                                                  | 48,822.73                  | 54,166.66              | (5,343.93)                     | (9.9 %)              |
| 82410-Supplies Shop                                                    | 34,342.29                  | 35,000.00              | (657.71)                       | (1.9 %)              |
| 82500-Fuel Expense                                                     | 33,638.84                  | 36,666.66              | (3,027.82)                     | (8.3 %)              |
| 83000-Maintenance - Misc                                               | 10,815.21                  | 14,083.34              | (3,268.13)                     | (23.2 %)             |
| 83001-Maintenance - Lighting                                           | 25,403.21                  | 18,750.00              | 6,653.21                       | 35.5 %               |
| 83002-Maintenance - Generator                                          | 10,540.01                  | 10,804.18              | (264.17)                       | (2.4 %)              |
| 83003-Maintenance - Pavement<br>83004-Maintenance - Weed/Wildlife      | 23,266.93<br>34,101.71     | 37,166.66<br>42,725.00 | (13,899.73)                    | (37.4 %)             |
| 83005-Maintenance - Vveed/wildlife 83005-Maintenance - Fencing & Gates | 34,101.71<br>8,047.22      | 42,725.00<br>14,166.66 | (8,623.29)<br>(6,119.44)       | (20.2 %)<br>(43.2 %) |
| 5555-Maintenance - Lending & Gates                                     | 0,041.22                   | 14, 100.00             | (U, 113.44)                    | (40.2 /0)            |