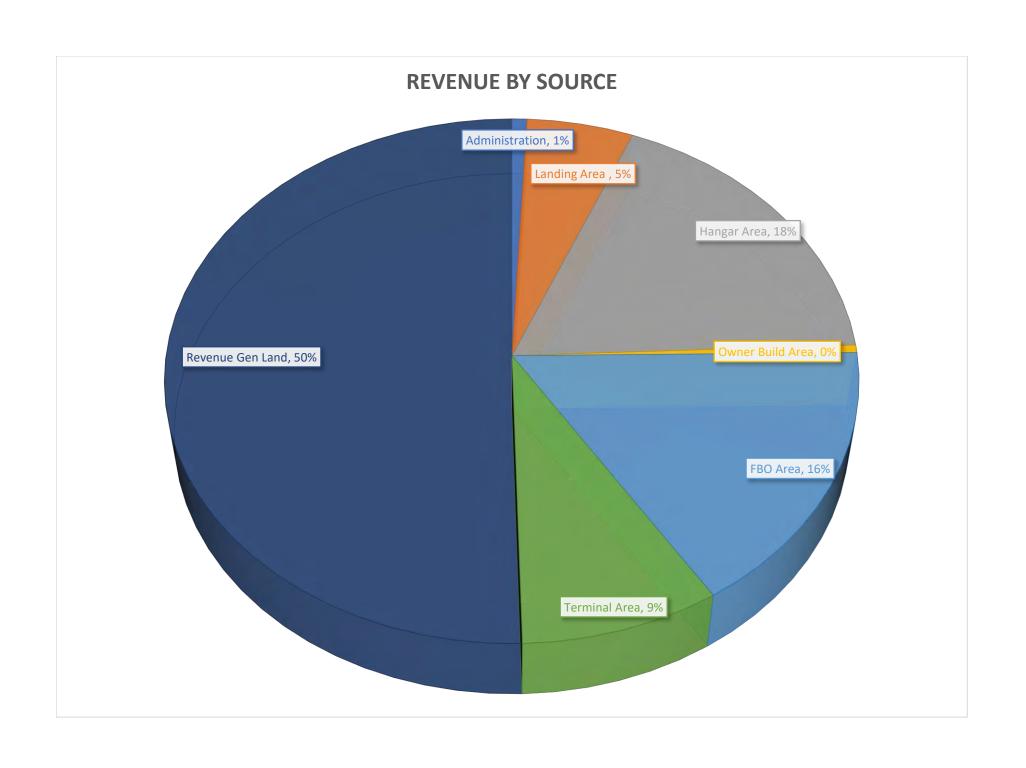

| As of April 30, 2023                                                   |                            |                        |                                |                      |
|------------------------------------------------------------------------|----------------------------|------------------------|--------------------------------|----------------------|
| , , , , , , , , , , , , , , , , , , ,                                  | YTD                        | YTD BUD                | <b>VARIANCE</b>                | % VARIANCE           |
| 61000-Landing fees                                                     | 21,531.39                  | 75,000.00              | (53,468.61)                    | (71.3 %)             |
| 61100-Tiedowns                                                         | 21,341.50                  | 22,583.34              | (1,241.84)                     | (5.5 %)              |
| 61200-Fuel Flowage Fees                                                | 62,899.14                  | 68,833.34              | (5,934.20)                     | (8.6 %)              |
| 62000-T-Hangar                                                         | 360,971.00                 | 364,000.00             | (3,029.00)                     | (.8 %)               |
| 62100-Corporate Hangar                                                 | 244,324.00                 | 235,000.00             | 9,324.00                       | 4.0 %                |
| 62200-Owner Build Hangar                                               | 16,490.00                  | 16,500.00              | (10.00)                        | (.1 %)               |
| 63000-T-Hangar Storage                                                 | 27,088.00                  | 27,166.66              | (78.66)                        | (.3 %)               |
| 64100-Main Hangar                                                      | 108,960.00                 | 108,916.66             | 43.34                          | .0 %                 |
| 64200-Commercial Aviation                                              | 340,925.90                 | 307,750.00             | 33,175.90                      | 10.8 %               |
| 64300-Land Lease - Commercial Aviation                                 | 82,110.00                  | 142,250.00             | (60,140.00)                    | (42.3 %)             |
| 65000-Car Rental                                                       | 160,155.06                 | 149,416.66             | 10,738.40                      | 7.2 %                |
| 65100-Terminal Space Lease                                             | 138,272.65                 | 133,500.00             | 4,772.65                       | 3.6 %                |
| 66100-Agricultural Lease                                               | 899,090.34                 | 894,750.00             | 4,340.34                       | .5 %                 |
| 66200-Non Aviation Land Leases                                         | 340,989.75                 | 279,000.00             | 61,989.75                      | 22.2 %               |
| 66300-Cell Tower Lease                                                 | 50,500.00                  | 51,166.66              | (666.66)                       | (1.3 %)              |
| 66400-Mobile Home Parks                                                | 431,100.23                 | 425,963.34             | 5,136.89                       | 1.2 %                |
| 67000-Administrative Income                                            | 10,429.00                  | 37,333.34              | (26,904.34)                    | (72.1 %)             |
| 67200-Cares Grant                                                      | 242,115.58                 | 183,333.34             | 58,782.24                      | 32.1 %               |
| 67205-BIL Grant                                                        | 0.00                       | 566,666.66             | (566,666.66)                   | (100.0 %)            |
| 67210-Leo Reimbursement                                                | 2,160.00                   | 10,750.00              | (8,590.00)                     | (79.9 %)             |
| 68100-Airfest Ticket Sales                                             | 236,055.17                 | 233,333.34             | 2,721.83                       | 1.2 %                |
| 68150-Airfest Vendor Revenue                                           | 13,760.33                  | 6,666.66               | 7,093.67                       | 106.4 %              |
| 68200-Airfest Sponsorship                                              | 155,900.00                 | 150,000.00             | 5,900.00                       | 3.9 %                |
| 69100-Interest and Investment Earnings                                 | 79,770.61                  | 20,333.34              | 59,437.27                      | 292.3 %              |
| 69106-Land Sale<br>69110-AIP Reimbursement                             | 1,165,326.71<br>743,907.00 | 0.00<br>7,512,166.66   | 1,165,326.71<br>(6,768,259.66) | .0 %<br>(90.1 %)     |
| 69120-PFC Revenue                                                      | 46,621.80                  | 60,833.34              | (14,211.54)                    | (23.4 %)             |
| 69200-Tax Revenues                                                     | 2,014,274.10               | 1,627,083.34           | 387,190.76                     | 23.8 %               |
| 00200-14x Nevendes                                                     | 2,014,274.10               | 1,027,000.04           | 307,130.70                     | 25.0 /0              |
| Total Income                                                           | 8,017,069.26               | 13,710,296.68          | (5,693,227.42)                 | (41.5 %)             |
|                                                                        |                            |                        |                                |                      |
| 80000-G&A                                                              | 12,979.73                  | 11,575.00              | 1,404.73                       | 12.1 %               |
| 80001-MHP - Maintenance                                                | 24,465.32                  | 25,016.66              | (551.34)                       | (2.2 %)              |
| 80002-MHP - MHP Liability Insurance                                    | 11,203.95                  | 9,336.66               | 1,867 <u>.</u> 29              | 20.0 %               |
| 80003-MHP - Property Management                                        | 23,500.00                  | 23,500.00              | 0.00                           | .0 %                 |
| 80004-MHP - Salaries/ Employee Related Expenses                        | 101,719.70                 | 90,434.16              | 11,285.54                      | 12.5 %               |
| 80005-MHP - Utilities                                                  | 182,705.24                 | 144,350.00             | 38,355.24                      | 26.6 %               |
| 80100-Salaries- Administration                                         | 354,069.79                 | 391,916.66             | (37,846.87)                    | (9.7 %)              |
| 80101-Salaries - Maintenance & Operations                              | 393,527.83                 | 392,916.66             | 611.17                         | .2 %                 |
| 80102-Employee Benefits - Other                                        | 45,928.17                  | 54,583.34              | (8,655.17)                     | (15.9 %)             |
| 80104-Employee Benefits - Medical                                      | 203,312.42                 | 211,250.00             | (7,937.58)                     | (3.8 %)              |
| 80105-Medicare Tax                                                     | 12,740.41                  | 11,750.00              | 990.41                         | 8.4 %                |
| 80106-PERS Retirement                                                  | 211,398.94                 | 240,250.00             | (28,851.06)                    | (12.0 %)             |
| 81000-ARFF Services                                                    | 673,422.00                 | 750,000.00             | (76,578.00)                    | (10.2 %)             |
| 81100-Electricity                                                      | 162,972.21                 | 155,833.34             | 7,138.87                       | 4.6 %                |
| 81200-Natural Gas                                                      | 14,439.95                  | 9,416.66               | 5,023.29                       | 53.3 %               |
| 81300-Water                                                            | 56,171.40                  | 60,750.00              | (4,578.60)                     | (7.5 %)              |
| 81600-Communications                                                   | 15,818.79                  | 15,177.50              | 641.29                         | 4.2 %                |
| 81601-Communications - Alarm                                           | 12,001.04                  | 11,083.34              | 917.70                         | 8.3 %                |
| 81602-Communications - Wireless                                        | 13,581.86                  | 16,000.00              | (2,418.14)                     | (15.1 %)             |
| 81603-Communications - Access Control                                  | 1,030.74                   | 833.34                 | 197.40                         | 23.7 %               |
| 82400-Supplies Office                                                  | 48,822.73                  | 54,166.66              | (5,343.93)                     | (9.9 %)              |
| 82410-Supplies Shop                                                    | 34,342.29                  | 35,000.00              | (657.71)                       | (1.9 %)              |
| 82500-Fuel Expense                                                     | 33,638.84                  | 36,666.66              | (3,027.82)                     | (8.3 %)              |
| 83000-Maintenance - Misc                                               | 10,815.21                  | 14,083.34              | (3,268.13)                     | (23.2 %)             |
| 83001-Maintenance - Lighting                                           | 25,403.21                  | 18,750.00              | 6,653.21                       | 35.5 %               |
| 83002-Maintenance - Generator                                          | 10,540.01                  | 10,804.18              | (264.17)                       | (2.4 %)              |
| 83003-Maintenance - Pavement<br>83004-Maintenance - Weed/Wildlife      | 23,266.93<br>34,101.71     | 37,166.66<br>42,725.00 | (13,899.73)                    | (37.4 %)             |
| 83005-Maintenance - Vveed/wildlife 83005-Maintenance - Fencing & Gates | 34,101.71<br>8,047.22      | 42,725.00<br>14,166.66 | (8,623.29)<br>(6,119.44)       | (20.2 %)<br>(43.2 %) |
| 5555-Maintenance - Lending & Gates                                     | 0,041.22                   | 14, 100.00             | (U, 113.44)                    | (40.2 /0)            |