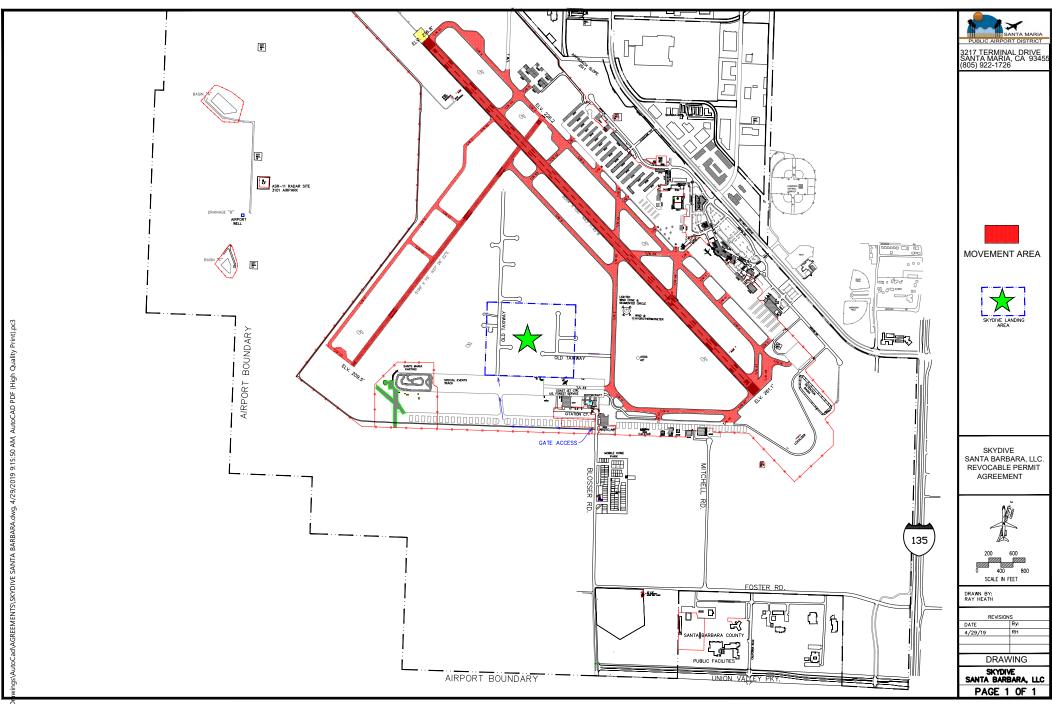

- e) AUTHORIZATION FOR ONE STAFF MEMBER TO ATTEND THE CALPERS EDUCATIONAL FORUM TO BE HELD OCTOBER  $2^{ND}$ - $4^{TH}$ , 2023, IN LOS ANGELES, CA.
- f) AUTHORIZATION FOR THE PRESIDENT AND SECRETARY TO EXECUTE THE REVOCABLE LICENSE AGREEMENT BETWEEN THE DISTRICT AND VALLEY ART GALLERY.
- g) AUTHORIZATION FOR THE PRESIDENT AND SECRETARY TO EXECUTE THE REVOCABLE PERMIT AGREEMENT BETWEEN THE DISTRICT AND SKYDIVE SANTA BARBARA, LLC.
- h) AUTHORIZATION FOR THE PRESIDENT AND SECRETARY TO EXECUTE THE CONSENT TO SUBLEASE BETWEEN THE DISTRICT AND GRESSER, INC. TO SUBSIDIERIES OF GRESSER INC., JDB PRO INC., DBA CENTRAL WEST PRODUCE.
- i) AUTHORIZATION FOR THE PRESIDENT AND SECRETARY TO EXECUTE THE CONSENT TO SUBLEASE BETWEEN THE DISTRICT AND JDB PRO INC. TO SUNLIFE FARM, INC.
- 13. AUTHORIZATION FOR THE GENERAL MANAGER TO ENTER INTO A CONTRACT WITH CHANNEL ISLAND ROOFING IN THE AMOUNT OF \$34,790.00 FOR ROOF REPAIRS FROM WIND DAMAGE TO THE BUILDING LOCATED AT 3203 LIGHTNING STREET, SANTA MARIA, CA 93455.
- 14. CLOSED SESSION. The Board will hold a Closed Session to discuss the following item(s):
  - a) Conference with Legal Counsel-Anticipated Litigation (Paragraph (2) or (3) of subdivision (d) of Gov. Code Section 54956.9) Significant exposure to litigation: (Two cases).
  - b) Conference with Legal Counsel-Anticipated Litigation (Paragraph (4) of subdivision (d) of Gov. Code Section 54956.9) Initiation of litigation: (Two Cases).
  - c) Conference with Legal Counsel-Existing Litigation pursuant to Paragraph (1) of subdivision (d) of Section 54956.9-Baskett v. SMPAD, United States Bankruptcy Court Central District of California – Northern Division Case No. 9:22-bk-10011-RC.
  - d) Public Employee Performance Evaluation (Government Code Section 54957) Title: Public Affairs/Communications Manager
- 15. DIRECTORS' COMMENTS.
- 16. ADJOURNMENT.