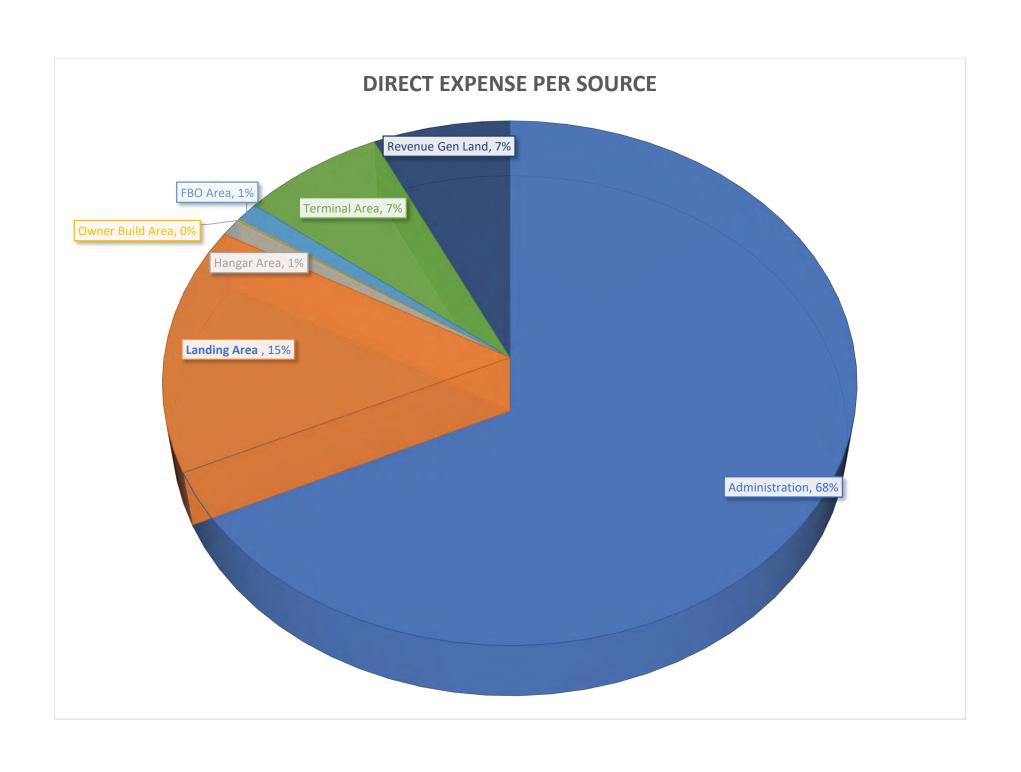

| 350,000          |
| Replace HVAC Unit Terminal         | 50,000     |              | 50,000           |
| Beacon                             | 25,000     |              | 25,000           |
| Fire Sation Equipment              | 12,500     |              | 12,500           |
| Paint 30                           | 100,000    |              | 100,000          |
| Paint Taxiway                      | 100,000    |              | 100,000          |
| Taxiway E and C Drainage           | 250,000    |              | 250,000          |
| Tractor                            | 150,000    |              | 150,000          |
| Replace Door and Glass in Terminal | 20,000     |              | 20,000           |
|                                    | 13,313,431 | 7,202,181    | 5,453,750        |















Board of Directors Santa Maria Public Airport District 3217 Terminal Drive Santa Maria, CA 93455

Subject: Authorization for one staff member to attend the AAAE Accreditation Academy to be held July 9th-14th, 2023, in Denver, CO.

## **Summary**

Ric Tokoph, Manager of Operations and Maintenance, recommends Justin Easley, Airport Maintenance Worker III, to attend this class. Justin is currently studying for the Certified Manager (CM) test. This class is a weeklong intensive course review with the test being offered at the end of the week. A CM will further Justin's airport knowledge and provide for a more well-rounded District Employee.

## **Budget**

|       |                       | Attendees | Days | Rate       | Total      |
|-------|-----------------------|-----------|-