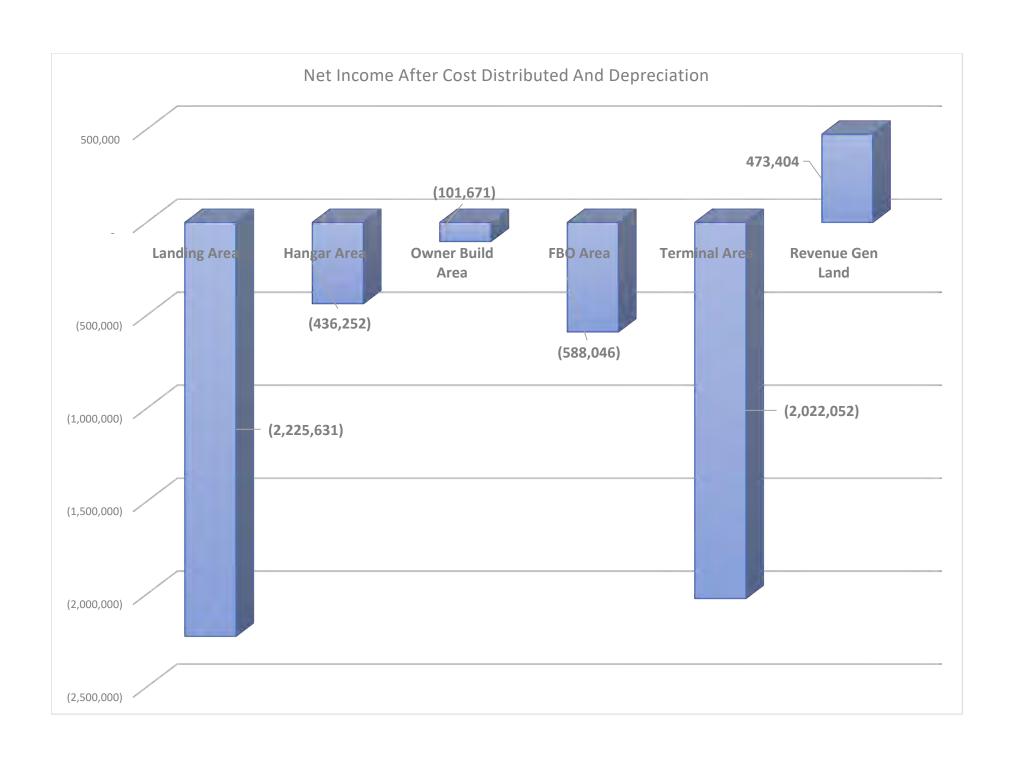

350,000          |
| Replace HVAC Unit Terminal         | 50,000     |              | 50,000           |
| Beacon                             | 25,000     |              | 25,000           |
| Fire Sation Equipment              | 12,500     |              | 12,500           |
| Paint 30                           | 100,000    |              | 100,000          |
| Paint Taxiway                      | 100,000    |              | 100,000          |
| Taxiway E and C Drainage           | 250,000    |              | 250,000          |
| Tractor                            | 150,000    |              | 150,000          |
| Replace Door and Glass in Terminal | 20,000     |              | 20,000           |
|                                    | 13,313,431 | 7,202,181    | 5,453,750        |















Board of Directors Santa Maria Public Airport District 3217 Terminal Drive Santa Maria, CA 93455

Subject: Authorization for one staff member to attend the AAAE Accreditation Academy to be held July 9th-14th, 2023, in Denver, CO.

## **Summary**

Ric Tokoph, Manager of Operations and Maintenance, recommends Justin Easley, Airport Maintenance Worker III, to attend this class. Justin is currently studying for the Certified Manager (CM) test. This class is a weeklong intensive course review with the test being offered at the end of the week. A CM will further Justin's airport knowledge and provide for a more well-rounded District Employee.

## **Budget**

|       |                       | Attendees | Days | Rate       | Total      |
|-------|-----------------------|-----------|------|