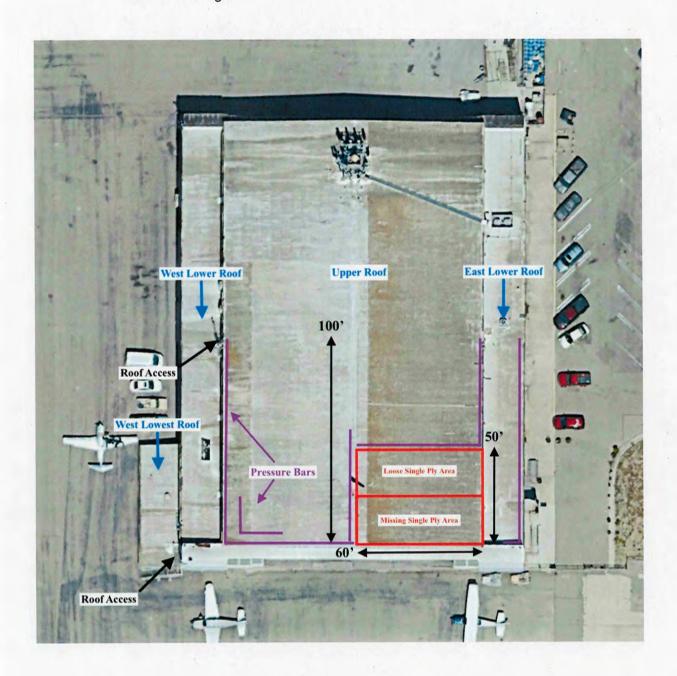

- a) AUTHORIZATION FOR ONE STAFF MEMBER TO ATTEND THE AAAE ACCREDITATION ACADEMY TO BE HELD JULY 9<sup>TH</sup>-14<sup>TH</sup>, 2023, IN DENVER, CO.
- b) AUTHORIZATION FOR TWO STAFF MEMBERS TO ATTEND THE SWAAAE SUMMER CONFERENCE TO BE HELD JULY 23<sup>RD</sup>-26<sup>TH</sup>, 2023, IN PHOENIX, AZ.
- c) AUTHORIZATION FOR TWO STAFF MEMBERS TO ATTEND THE TAKEOFF NORTH AMERICA AIR SERVICE DEVELOPMENT CONFERENCE TO BE HELD AUGUST 13<sup>TH</sup>-15<sup>TH</sup>, 2023, IN ATLANTIC CITY, NJ.
- d) AUTHORIZATION FOR ONE STAFF MEMBER TO ATTEND THE AIRPORTS COUNCIL INTERNATIONAL-NORTH AMERICA ANNUAL CONFERENCE TO BE HELD SEPTEMBER 30<sup>TH</sup>- OCTOBER 3<sup>RD</sup>, 2023, IN LONG BEACH, CA.