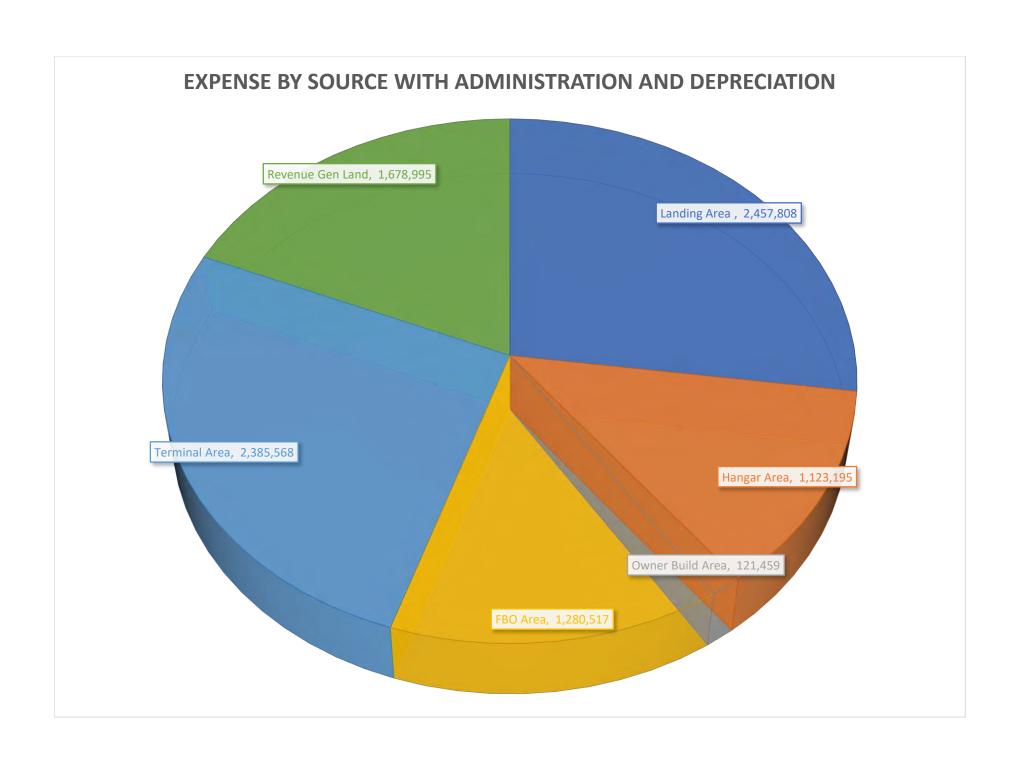

| 350,000          |
| Replace HVAC Unit Terminal         | 50,000     |              | 50,000           |
| Beacon                             | 25,000     |              | 25,000           |
| Fire Sation Equipment              | 12,500     |              | 12,500           |
| Paint 30                           | 100,000    |              | 100,000          |
| Paint Taxiway                      | 100,000    |              | 100,000          |
| Taxiway E and C Drainage           | 250,000    |              | 250,000          |
| Tractor                            | 150,000    |              | 150,000          |
| Replace Door and Glass in Terminal | 20,000     |              | 20,000           |
|                                    | 13,313,431 | 7,202,181    | 5,453,750        |















Board of Directors Santa Maria Public Airport District 3217 Terminal Drive Santa Maria, CA 93455

Subject: Authorization for one staff member to attend the AAAE Accreditation Academy to be held July 9th-14th, 2023, in Denver, CO.

## **Summary**

Ric Tokoph, Manager of Operations and Maintenance, recommends Justin Easley, Airport Maintenance Worker III, to attend this class. Justin is currently studying for the Certified Manager (CM) test. This class is a weeklong intensive course review with the test being offered at the end of the week. A CM will further Justin's airport knowledge and provide for a more well-rounded District Employee.

## **Budget**

|       |                       | Attendees | Days | Rate       | Total      |
|-------|-----------------------|-----------|-----