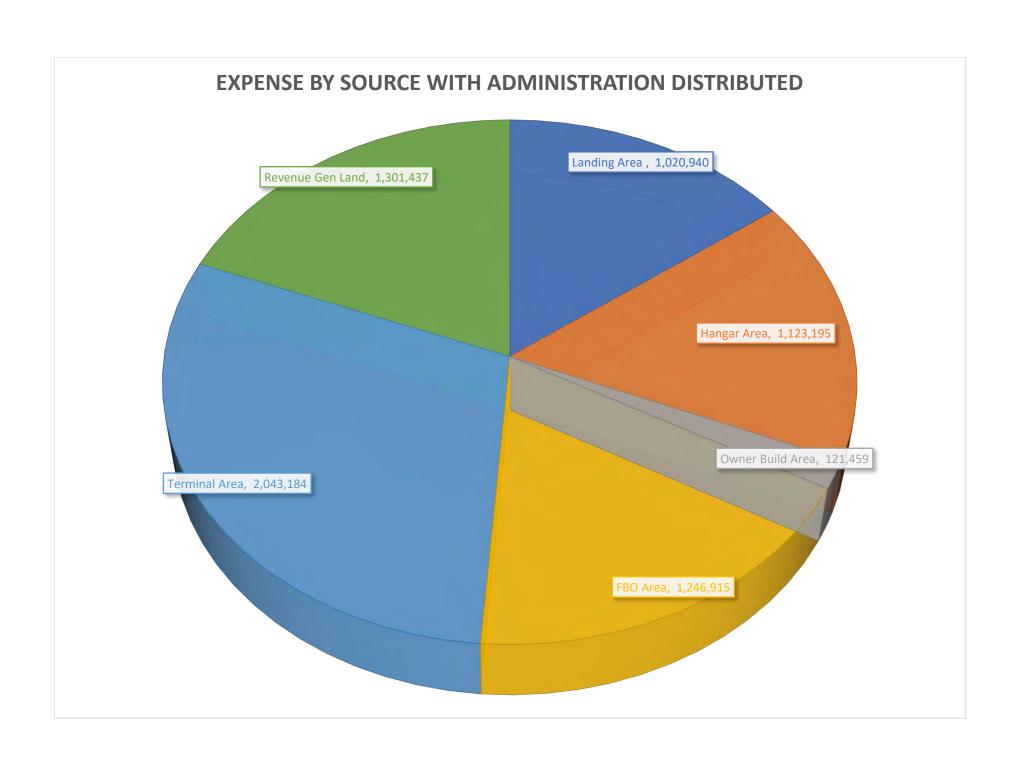

| 350,000          |
| Replace HVAC Unit Terminal         | 50,000     |              | 50,000           |
| Beacon                             | 25,000     |              | 25,000           |
| Fire Sation Equipment              | 12,500     |              | 12,500           |
| Paint 30                           | 100,000    |              | 100,000          |
| Paint Taxiway                      | 100,000    |              | 100,000          |
| Taxiway E and C Drainage           | 250,000    |              | 250,000          |
| Tractor                            | 150,000    |              | 150,000          |
| Replace Door and Glass in Terminal | 20,000     |              | 20,000           |
|                                    | 13,313,431 | 7,202,181    | 5,453,750        |















Board of Directors Santa Maria Public Airport District 3217 Terminal Drive Santa Maria, CA 93455

Subject: Authorization for one staff member to attend the AAAE Accreditation Academy to be held July 9th-14th, 2023, in Denver, CO.

## **Summary**

Ric Tokoph, Manager of Operations and Maintenance, recommends Justin Easley, Airport Maintenance Worker III, to attend this class. Justin is currently studying for the Certified Manager (CM) test. This class is a weeklong intensive course review with the test being offered at the end of the week. A CM will further Justin's airport knowledge and provide for a more well-rounded District Employee.

## **Budget**

|       |                       | Attendees | Days | Rate       | Total      |
|-------|-----------------------|-----------|---