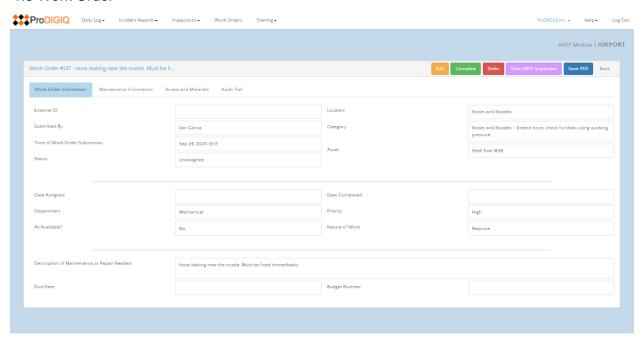

- 7. Resolution 923. A Resolution of the Board of Directors of the Santa Maria Public Airport District imposing a surcharge fee to customers for use of credit cards. Director Adams made a motion to approve. Director Clayton seconded, and it went to a roll call vote. Directors Moreno, Clayton, Adams, and Baskett voted "Yes", and the motion was carried with a 4-0 vote.
- 8. Authorization for one staff member to attend the Liebert Cassidy Whitmore Public Sector Employment Law Conference to be held March 15-17, 2023 in San Diego, CA. Director Adams made a motion to approve. Director Baskett seconded, and it was carried by a 4-0 vote.
- 9. Discussion and direction to staff regarding the roof replacement on the main hangar located at 3203 Lightning Street. A discussion was held and the Board is in favor of having the roof replaced, they are currently waiting to receive quotes for the replacement.
- 10. Authorization to enter into an agreement with the lowest responsible bidder for the Station 6 kitchen remodel not to exceed \$31,185.00. Director Moreno made a motion to approve. Director Adams seconded, at it was carried by a 4-0 vote.
- 11. Authorization for the President and Secretary to execute the building space lease between the District and Michael Whitford DBA West Coast Specialties for 3117-B Liberator Street. Director Baskett made a motion to approve. Director Moreno seconded, and it was carried by a 4-0 vote.
- 12. CLOSED SESSION. At 6:24 p.m. the Board went into Closed Session to discuss the following item(s):
  - a) Significant exposure to litigation pursuant to Gov. Code Section 54956.9(b): Four Cases.
  - b) Conference with Real Property Negotiators (Kerry Fenton and District Counsel) Re: 3107-H & 3111-K Airpark Drive, Santa Maria, CA 93455 (Gov. Code Section 54956.8).