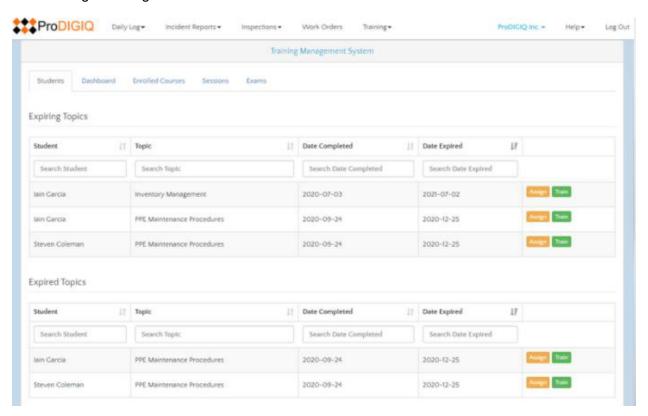

- 7. Resolution 923. A Resolution of the Board of Directors of the Santa Maria Public Airport District imposing a surcharge fee to customers for use of credit cards. Director Adams made a motion to approve. Director Clayton seconded, and it went to a roll call vote. Directors Moreno, Clayton, Adams, and Baskett voted "Yes", and the motion was carried with a 4-0 vote.
- 8. Authorization for one staff member to attend the Liebert Cassidy Whitmore Public Sector Employment Law Conference to be held March 15-17, 2023 in San Diego, CA. Director Adams made a motion to approve. Director Baskett seconded, and it was carried by a 4-0 vote.
- 9. Discussion and direction to staff regarding the roof replacement on the main hangar located at 3203 Lightning Street. A discussion was held and the Board is in favor of having the roof replaced, they are currently waiting to receive quotes for the replacement.
- 10. Authorization to enter into an agreement with the lowest responsible bidder for the Station 6 kitchen remodel not to exceed \$31,185.00. Director Moreno made a motion to approve. Director Adams seconded, at it was carried by a 4-0 vote.
- 11. Authorization for the President and Secretary to execute the building space lease between the District and Michael Whitford DBA West Coast Specialties for 3117-B Liberator Street. Director Baskett made a motion to approve. Director Moreno seconded, and it was carried by a 4-0 vote.
- 12. CLOSED SESSION. At 6:24 p.m. the Board went into Closed Session to discuss the following item(s):
  - a) Significant exposure to litigation pursuant to Gov. Code Section 54956.9(b): Four Cases.
  - b) Conference with Real Property Negotiators (Kerry Fenton and District Counsel) Re: 3107-H & 3111-K Airpark Drive, Santa Maria, CA 93455 (Gov. Code Section 54956.8).