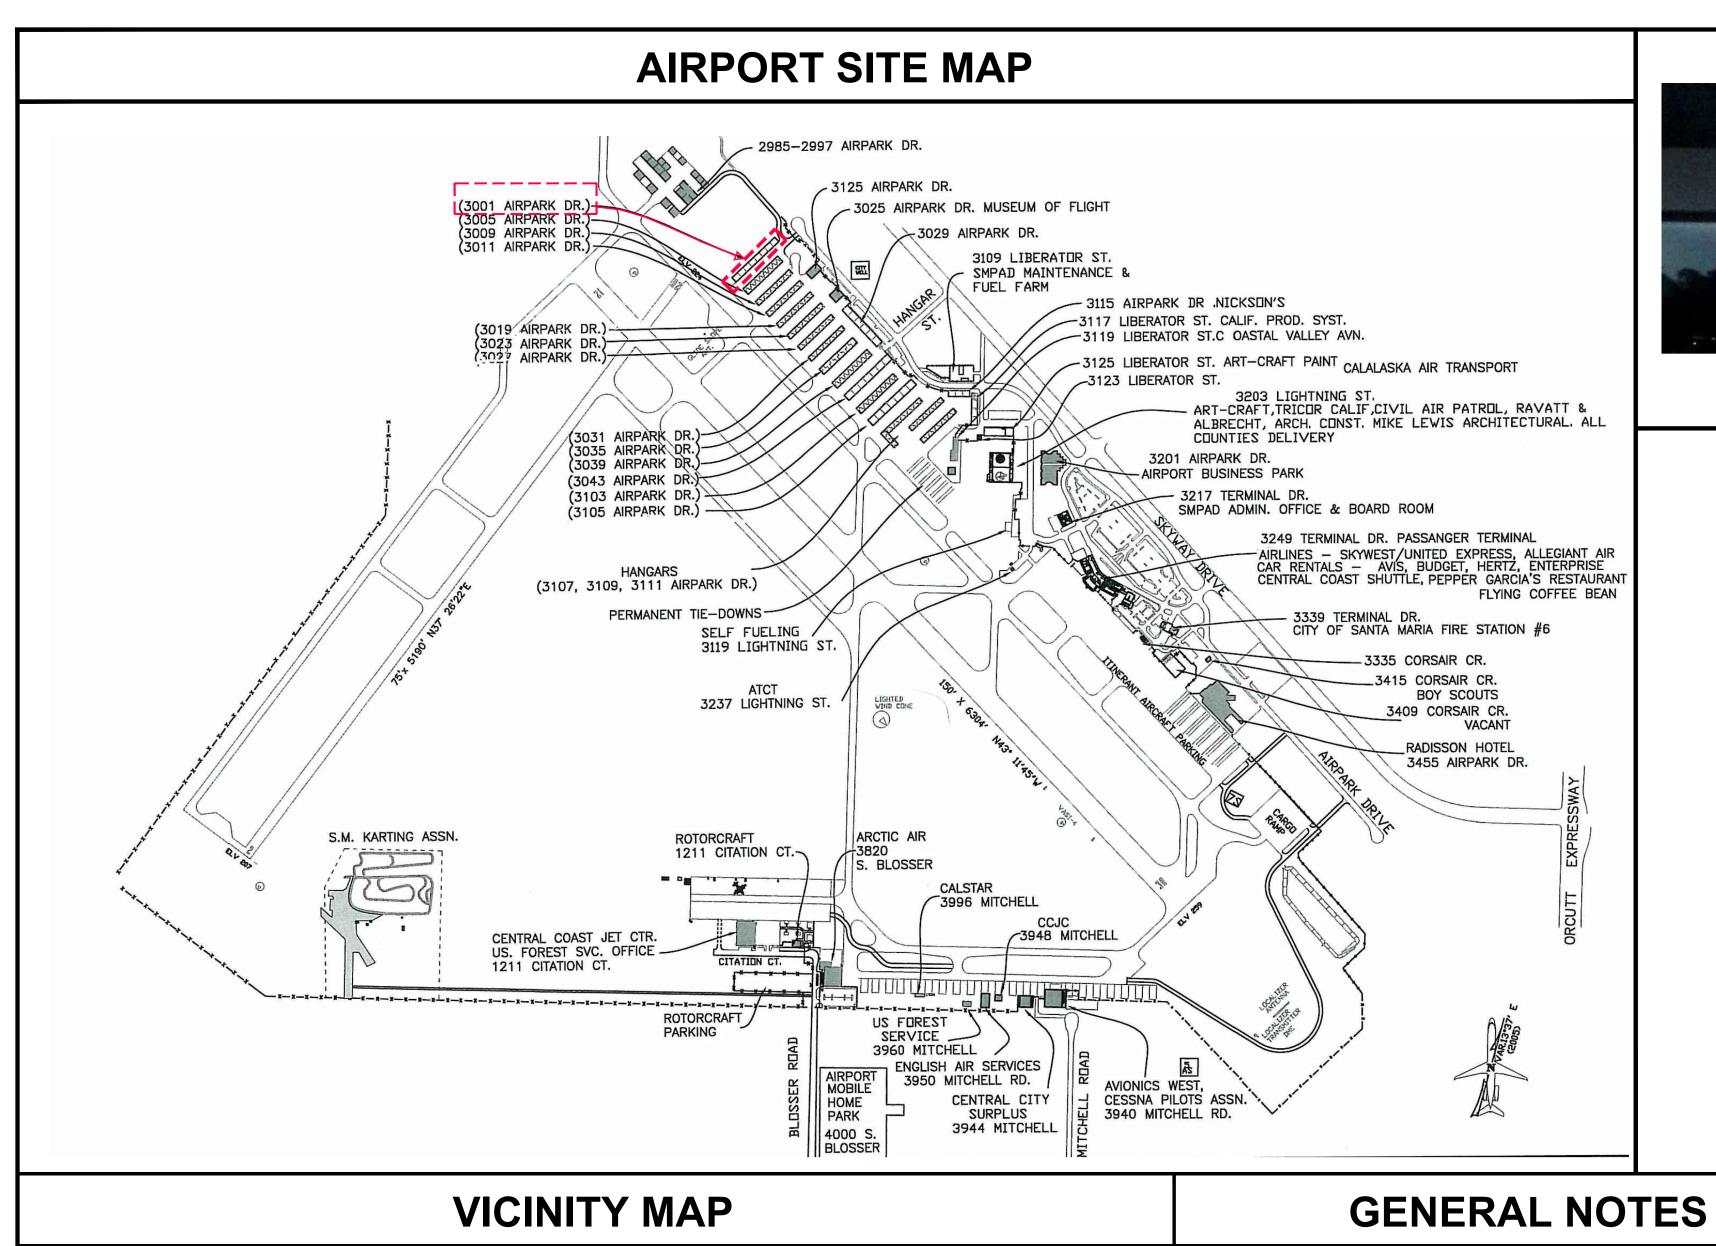

# (135) **PROJECT** E Betteravia Rd SITE -W Betteravia Rd 101 SANTA Park MARIA PUBLIC ► AIRPORT ✓ Pioneer Orcutt E Clark Ave 135 4800 ft ©2010 MapQuest - Portions ©2010 NAVIEQ , Intermap

#### ARCHITECT'S CONSULTING SERVICE

Richard McKenzie AIA 2399 Taos Avenue Santa Barbara, CA 93001

Phone: 805-331-6259 Email: aiaarchitect@aol.com

SITE PLAN. VICINITY MAP. AIRPORT MAP. PROJECT **DESCRIPTION** 