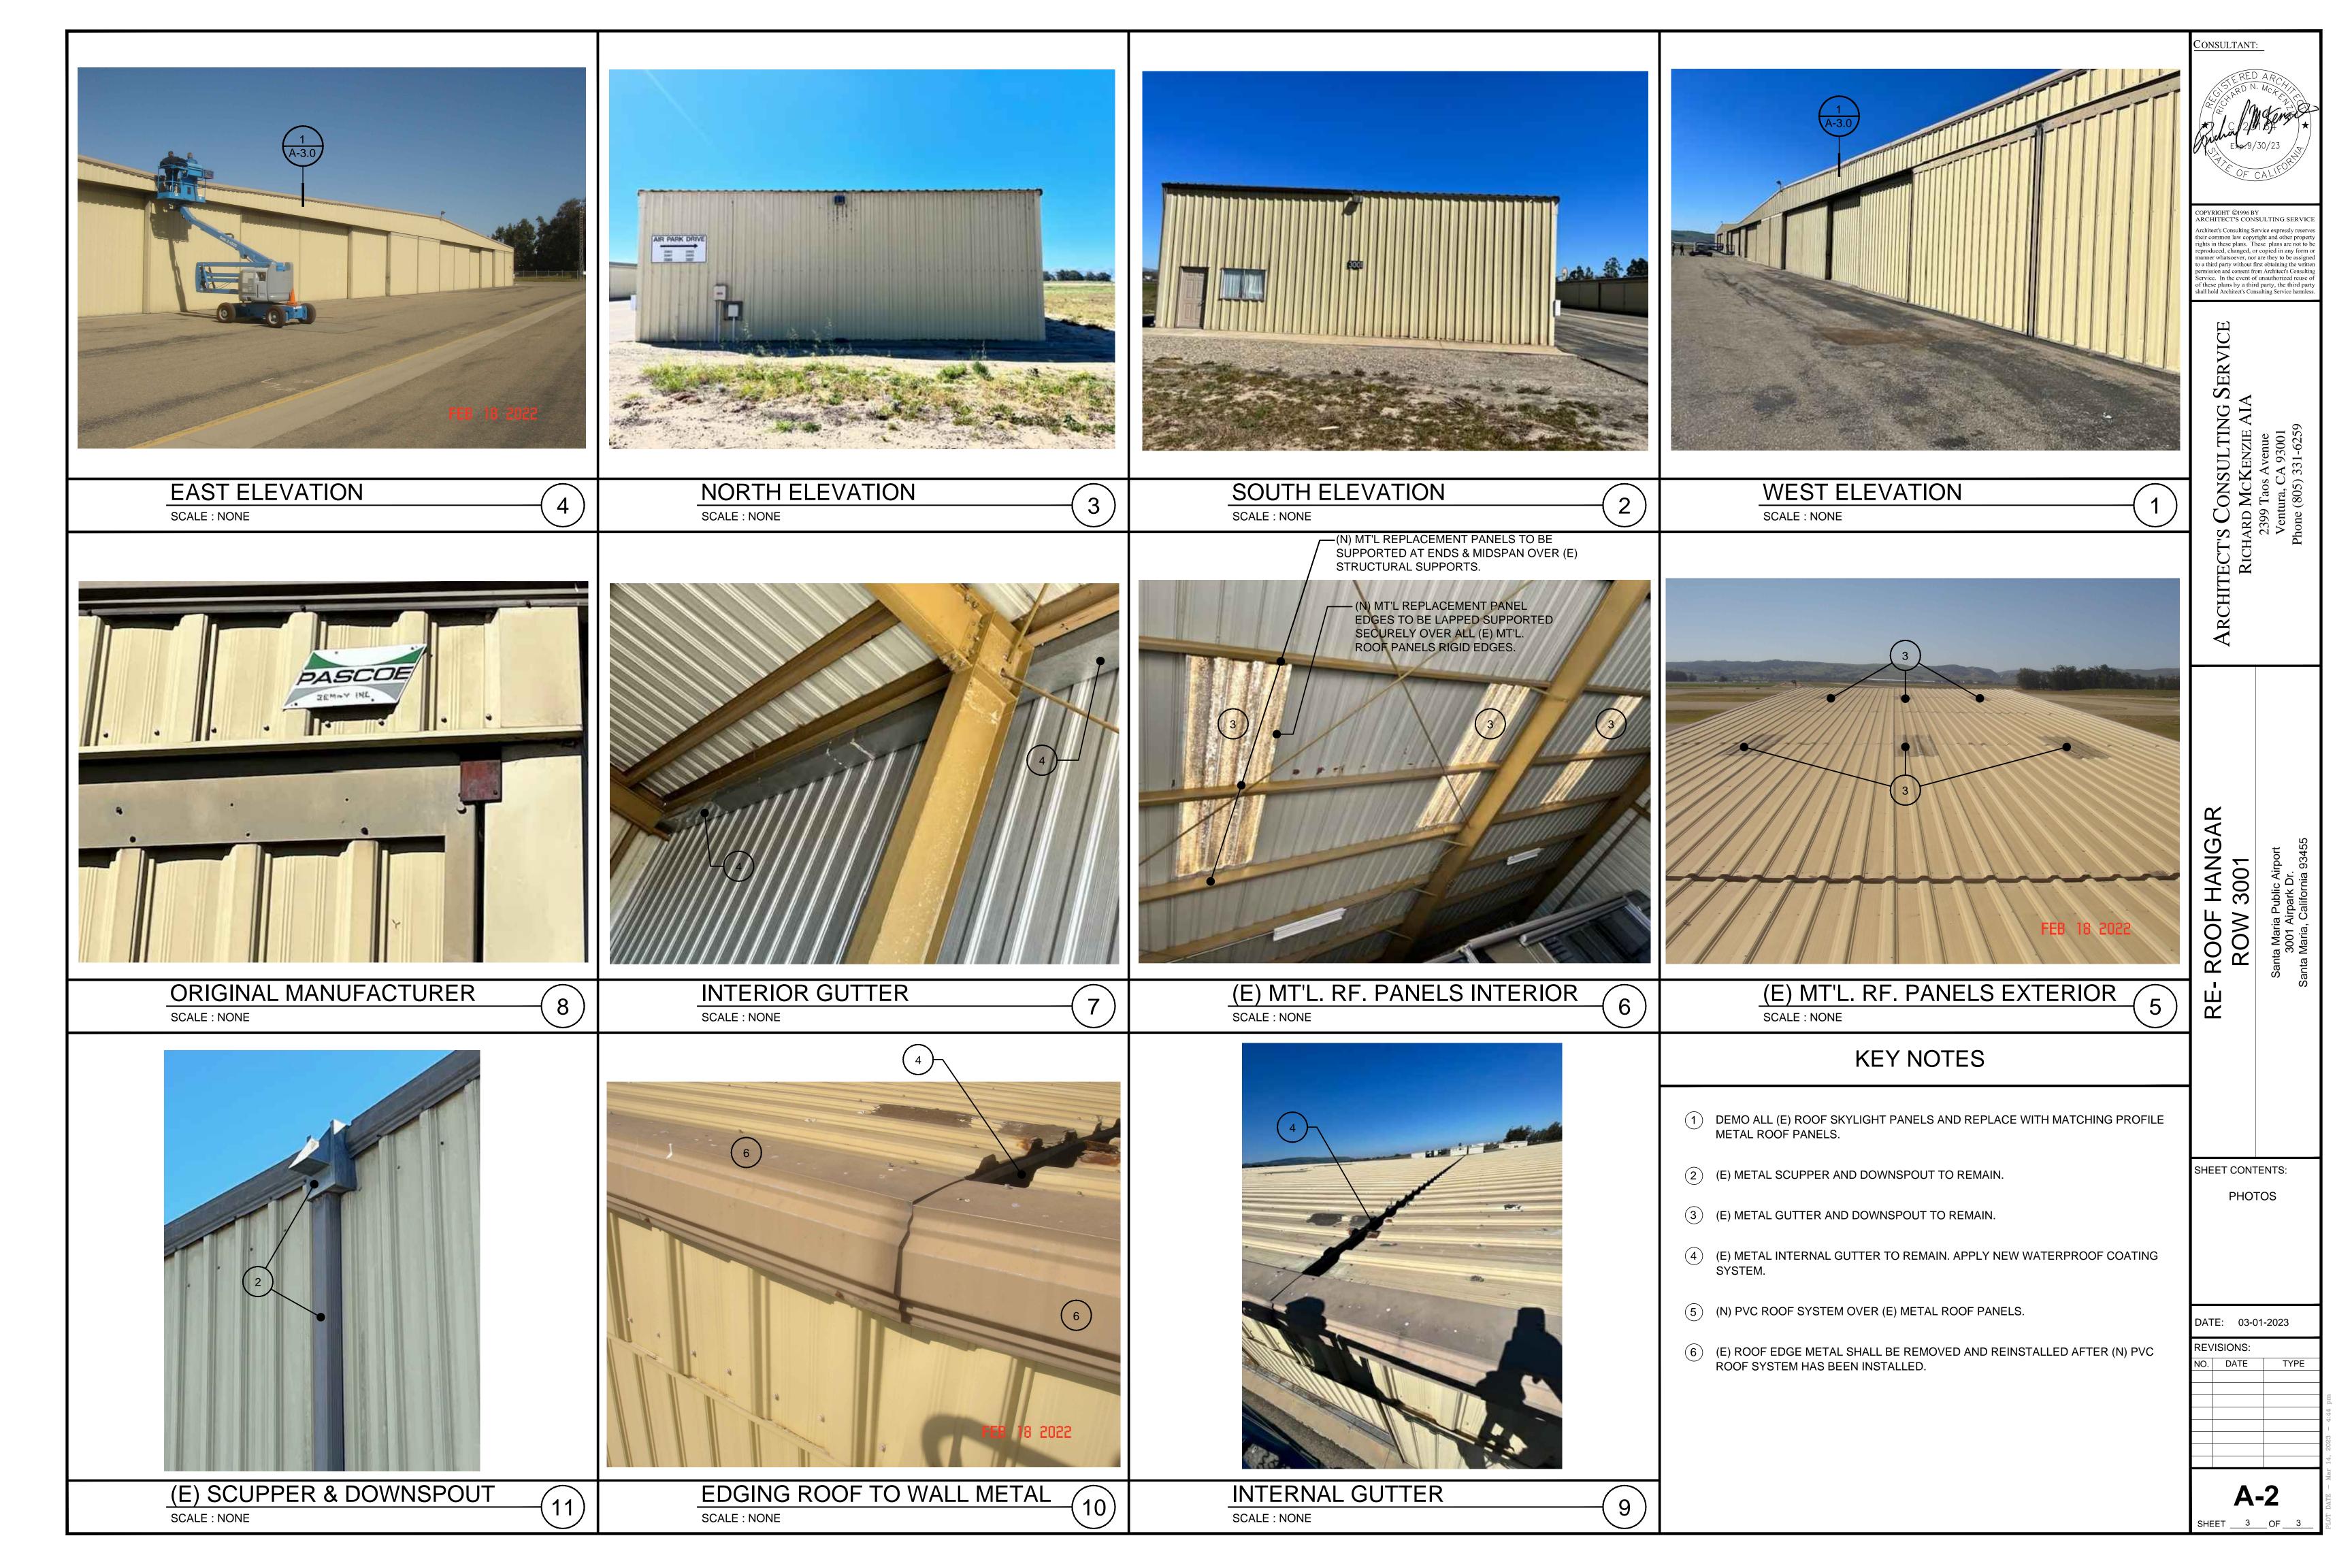

#### Sheet SHEET TITLE DRAWING INDEX, VICINITY MAP, AIRPORT MAP & PROJECT DESCRIPTION HANGAR ROOF PLAN & DETAILS

# PROJECT DESCRIPTION

NEW PVC MEMBRANE ROOF SYSTEM OVER THE EXISTING UNINSULATED SINGLE STORY SHEET METAL ROOF AT **UNCONDITIONED HANGAR 3001.** 

A-2

**PHOTOS** 

- 2. THERE IS ONE SLOPED INTERNAL METAL GUTTER THAT IS TO REMAIN.
- THERE IS NO ROOF TOP EQUIPMENT, NO PLUMBING OR MECHANICAL PENETRATIONS AND NO ELECTRICAL ROOF MOUNTED ITEMS.