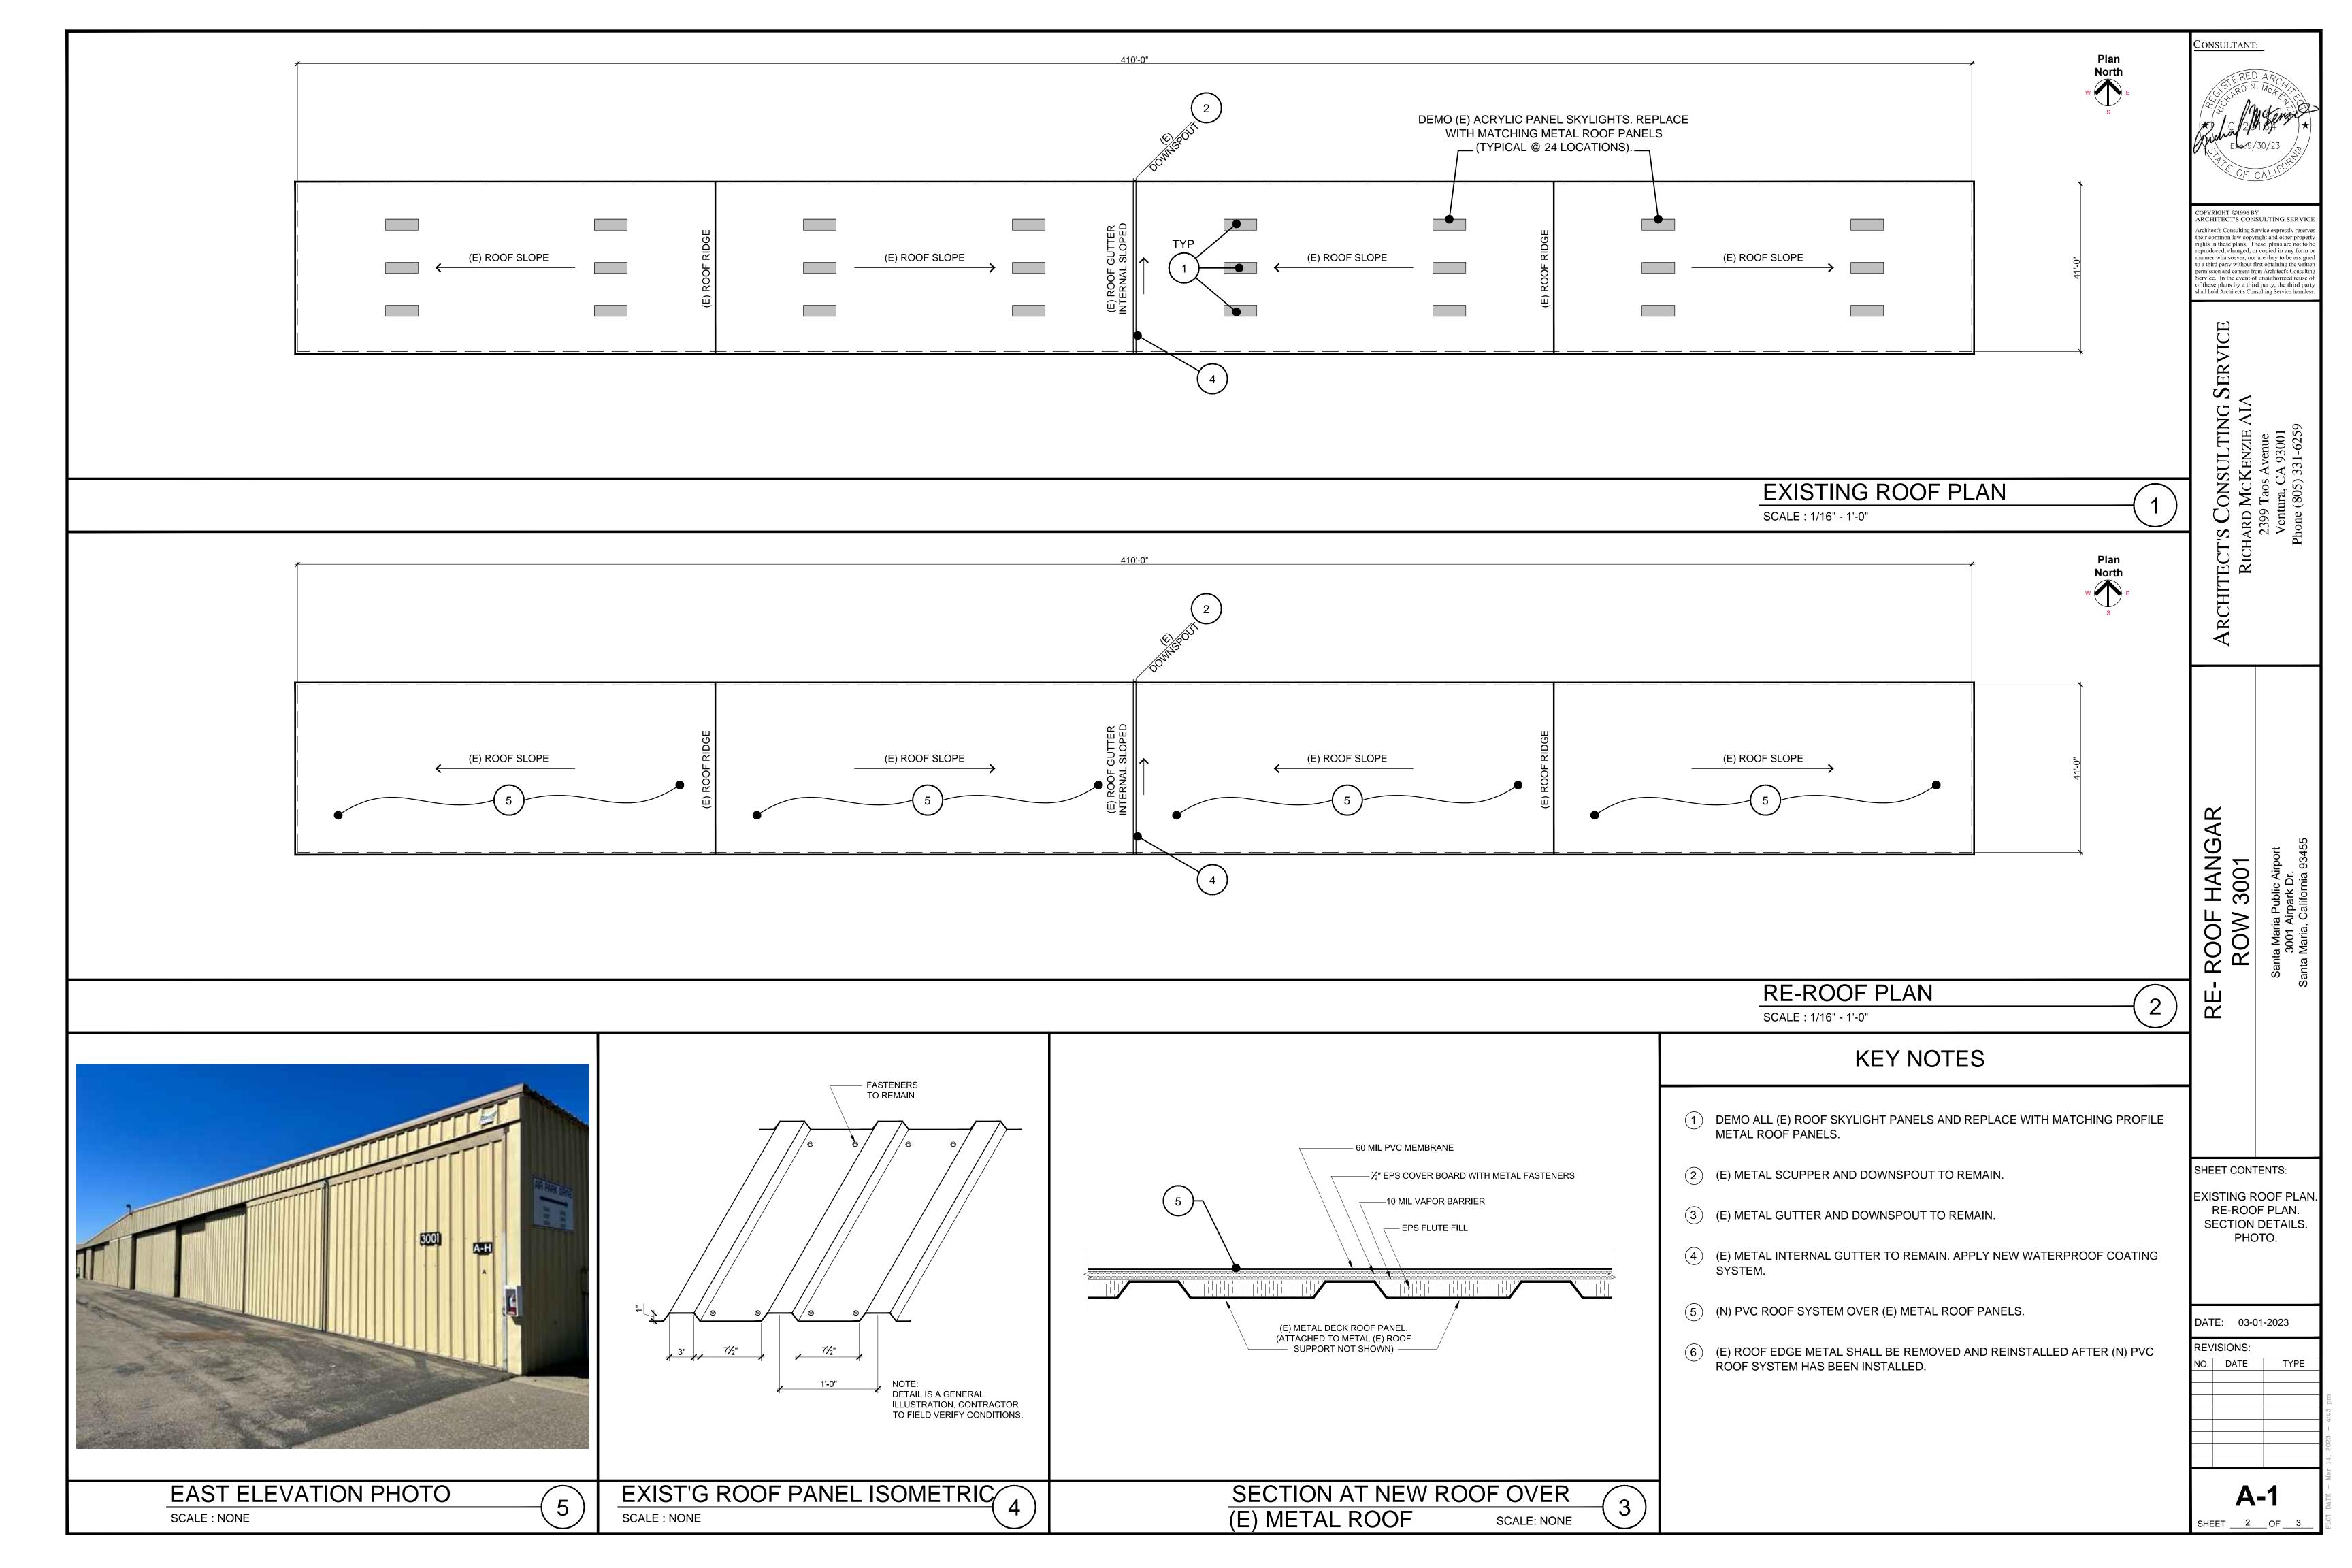

#### Sheet SHEET TITLE DRAWING INDEX, VICINITY MAP, AIRPORT MAP & PROJECT DESCRIPTION HANGAR ROOF PLAN & DETAILS

# PROJECT DESCRIPTION

NEW PVC MEMBRANE ROOF SYSTEM OVER THE EXISTING UNINSULATED SINGLE STORY SHEET METAL ROOF AT **UNCONDITIONED HANGAR 3001.** 

A-2

**PHOTOS** 

- 2. THERE IS ONE SLOPED INTERNAL METAL GUTTER THAT IS TO REMAIN.
- THERE IS NO ROOF TOP EQUIPMENT, NO PLUMBING OR MECHANICAL PENETRATIONS AND NO ELECTRICAL ROOF MOUNTED ITEMS.